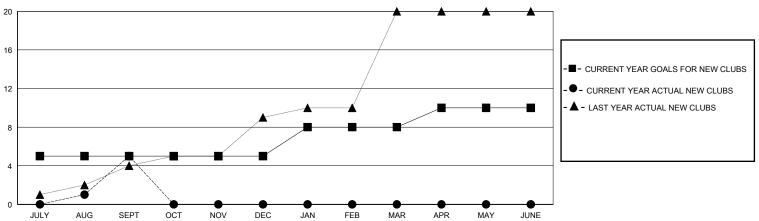

#### GOALS AND ACTUAL NEW CLUBS CUMULATIVE

# GMT: LOCATION REP OF BANGLADESH

|                       | Club          | s         |               |                       | Mem                     | nbers                   |                                                    |
|-----------------------|---------------|-----------|---------------|-----------------------|-------------------------|-------------------------|----------------------------------------------------|
| RESULTS FOR 2023-2024 |               |           |               | RESULTS FOR 2023-2024 |                         |                         |                                                    |
| QUARTER               | NEW CLUB GOAL | NEW CLUBS | DROPPED CLUBS | QUARTER MEN           | MBER GROWTH NET<br>GOAL | MEMBER GROWTH<br>ACTUAL | DROPPED<br>MEMBERS ACTUAL<br>(including transfers) |
| JULY/AUG/SEPT         | 5             | 5         | 0             | JULY/AUG/SEPT         | 200                     | 415                     | 350                                                |
| OCT/NOV/DEC           | 0             | 0         | 0             | OCT/NOV/DEC           | 100                     | 0                       | 0                                                  |
| JAN/FEB/MAR           | 3             | 0         | 0             | JAN/FEB/MAR           | 200                     | 0                       | 0                                                  |
| APR/MAY/JUNE          | 2             | 0         | 0             | APR/MAY/JUNE          | 100                     | 0                       | 0                                                  |