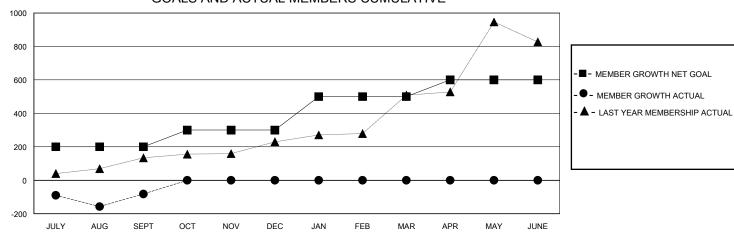

## GOALS AND ACTUAL MEMBERS CUMULATIVE

| DROPPED CLUBS: 0           |     | 23 CLUBS OF 163 ADDED 1 OR MORE<br>NEW MEMBERS | GENDER DISTRIBUTION  MALE 3,155 (76.61%) |              |       |
|----------------------------|-----|------------------------------------------------|------------------------------------------|--------------|-------|
| DROPPED MEMBERS            |     |                                                | FEMALE                                   | 963 (23.39%) |       |
| DECEASED                   | 0   | CLICK HERE FOR CUMULATIVE                      | TOTAL FAMILY UNIT MEMBERS                |              | 1,201 |
| CLUB CANCELLED 0 OTHER 350 |     | MEMBERSHIP DATA                                | FAMILY MEMBERS PAYING HALF               |              | 748   |
| TOTAL                      | 350 |                                                |                                          |              |       |

# GMT: LOCATION REP OF BANGLADESH

|                       | Club          | s         |               |                       | Mem                     | nbers                   |                                                    |
|-----------------------|---------------|-----------|---------------|-----------------------|-------------------------|-------------------------|----------------------------------------------------|
| RESULTS FOR 2023-2024 |               |           |               | RESULTS FOR 2023-2024 |                         |                         |                                                    |
| QUARTER               | NEW CLUB GOAL | NEW CLUBS | DROPPED CLUBS | QUARTER MEN           | MBER GROWTH NET<br>GOAL | MEMBER GROWTH<br>ACTUAL | DROPPED<br>MEMBERS ACTUAL<br>(including transfers) |
| JULY/AUG/SEPT         | 5             | 5         | 0             | JULY/AUG/SEPT         | 200                     | 415                     | 350                                                |
| OCT/NOV/DEC           | 0             | 0         | 0             | OCT/NOV/DEC           | 100                     | 0                       | 0                                                  |
| JAN/FEB/MAR           | 3             | 0         | 0             | JAN/FEB/MAR           | 200                     | 0                       | 0                                                  |
| APR/MAY/JUNE          | 2             | 0         | 0             | APR/MAY/JUNE          | 100                     | 0                       | 0                                                  |